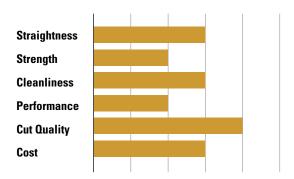

#### **Straightness**

A key factor in the reliability of automatic threading. Critical for older machines, not as critical for newer machines with wire annealing capabilities. Straightness is tested at both one meter and 300mm utilizing a custom designed fixture.

#### Strenath

Primarily a measure of the wire tensile strength. However, in the case of Compeed wire, the ability to resist breakage under extreme conditions.

#### **Cleanliness**

A combined rating with respect to powder and residual lubricant or paraffin on the surface of the wire. This property is tested in a custom designed cleanliness testing machine as well as passing the wire through an actual pre-guide, power feed and guide assembly which mimics actual machine conditions.

### Performance

The cutting speed potential relative to brass wire. Machine settings optimization may be required to attain the performance potential.

## **Cut Quality**

The measured surface finish Ra and Rz resulting from an actual rough and multiple skim test cut.

#### Cost

Relative to standard brass wire